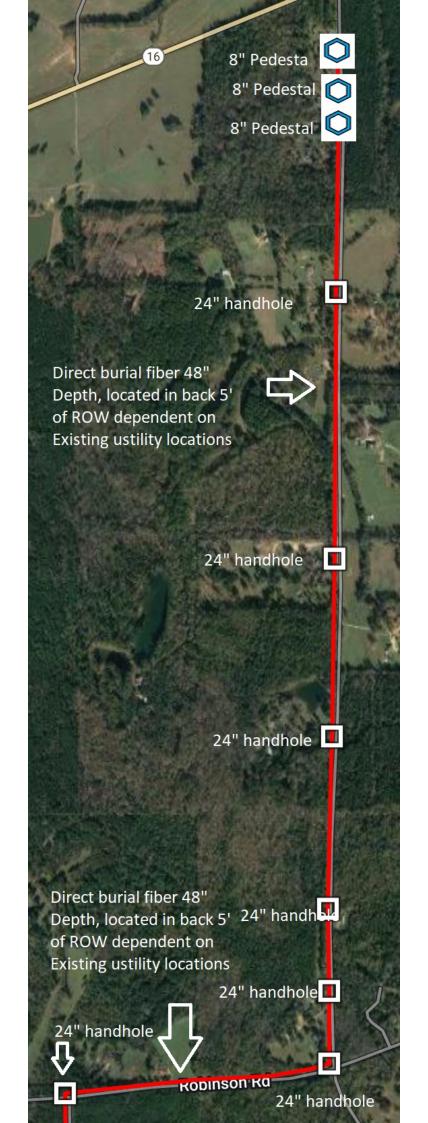

- Allenwood Drive
- Ratliff Ferry Road
- Pleasant Gift Road
- Robinson Road
- Miggins Road
- Barns Road
- Cedar Ridge Drive
- Skier Point
- Whiddon Road

Revised: 2/14/2019

| County Road Name:                                                                                                                                                                                                                                                                                                                                                                                                                                                                                                                                                                                                                                                                                                                                                                                                                                                                                                                                                                                                                                                                                                                                                                                                                                                                                                                                                                                                                                                                                                                                                                                                                                                                                                                                                                                                                                                                                                                                                                                                                                                                                                              | Allenwo                                        | od Drive                      |                     |                                    |                                  |                     |              |
|--------------------------------------------------------------------------------------------------------------------------------------------------------------------------------------------------------------------------------------------------------------------------------------------------------------------------------------------------------------------------------------------------------------------------------------------------------------------------------------------------------------------------------------------------------------------------------------------------------------------------------------------------------------------------------------------------------------------------------------------------------------------------------------------------------------------------------------------------------------------------------------------------------------------------------------------------------------------------------------------------------------------------------------------------------------------------------------------------------------------------------------------------------------------------------------------------------------------------------------------------------------------------------------------------------------------------------------------------------------------------------------------------------------------------------------------------------------------------------------------------------------------------------------------------------------------------------------------------------------------------------------------------------------------------------------------------------------------------------------------------------------------------------------------------------------------------------------------------------------------------------------------------------------------------------------------------------------------------------------------------------------------------------------------------------------------------------------------------------------------------------|------------------------------------------------|-------------------------------|---------------------|------------------------------------|----------------------------------|---------------------|--------------|
| Beginning Location: _                                                                                                                                                                                                                                                                                                                                                                                                                                                                                                                                                                                                                                                                                                                                                                                                                                                                                                                                                                                                                                                                                                                                                                                                                                                                                                                                                                                                                                                                                                                                                                                                                                                                                                                                                                                                                                                                                                                                                                                                                                                                                                          | 114                                            |                               | E                   | Ending Locatio                     | n:                               | 342                 |              |
| Length of Project:                                                                                                                                                                                                                                                                                                                                                                                                                                                                                                                                                                                                                                                                                                                                                                                                                                                                                                                                                                                                                                                                                                                                                                                                                                                                                                                                                                                                                                                                                                                                                                                                                                                                                                                                                                                                                                                                                                                                                                                                                                                                                                             | .4 miles                                       | Section:                      | 14_                 | Township:                          | 09n                              | _ Range:            | 0 <u>4</u> E |
| Description of Work:                                                                                                                                                                                                                                                                                                                                                                                                                                                                                                                                                                                                                                                                                                                                                                                                                                                                                                                                                                                                                                                                                                                                                                                                                                                                                                                                                                                                                                                                                                                                                                                                                                                                                                                                                                                                                                                                                                                                                                                                                                                                                                           | Install fiber of                               | ptic cable, h                 | andhol              | es, pedestals, and                 | fiber optic dr                   | ops (FTTH)          |              |
| County Road Name:                                                                                                                                                                                                                                                                                                                                                                                                                                                                                                                                                                                                                                                                                                                                                                                                                                                                                                                                                                                                                                                                                                                                                                                                                                                                                                                                                                                                                                                                                                                                                                                                                                                                                                                                                                                                                                                                                                                                                                                                                                                                                                              | Ratliff Ferry Road                             |                               |                     |                                    |                                  |                     |              |
| Beginning Location: _                                                                                                                                                                                                                                                                                                                                                                                                                                                                                                                                                                                                                                                                                                                                                                                                                                                                                                                                                                                                                                                                                                                                                                                                                                                                                                                                                                                                                                                                                                                                                                                                                                                                                                                                                                                                                                                                                                                                                                                                                                                                                                          | 1134 Ending Location: 234                      |                               |                     |                                    |                                  |                     |              |
| Length of Project:                                                                                                                                                                                                                                                                                                                                                                                                                                                                                                                                                                                                                                                                                                                                                                                                                                                                                                                                                                                                                                                                                                                                                                                                                                                                                                                                                                                                                                                                                                                                                                                                                                                                                                                                                                                                                                                                                                                                                                                                                                                                                                             | .7 Miles                                       | Section:                      | 14_                 | Township: _                        | 09n                              | _ Range:            | 04E          |
| Description of Work:                                                                                                                                                                                                                                                                                                                                                                                                                                                                                                                                                                                                                                                                                                                                                                                                                                                                                                                                                                                                                                                                                                                                                                                                                                                                                                                                                                                                                                                                                                                                                                                                                                                                                                                                                                                                                                                                                                                                                                                                                                                                                                           | Install fiber of                               | ptic cable, h                 | andhol              | es, pedestals, and                 | fiber optic dr                   | ops to homes and    | Businesses   |
| Scope of work: Direct burdirect burial no less than 4 line or in private easement phase of deployment all had a second burial bu | 18" below lowest grad<br>ts secured from lando | de where per<br>owners out of | mitted.<br>f the co | All handholes ar<br>unty common ma | nd Pedestals wintenance are      | vill be placed on t | he back ROW  |
| County Road Name:                                                                                                                                                                                                                                                                                                                                                                                                                                                                                                                                                                                                                                                                                                                                                                                                                                                                                                                                                                                                                                                                                                                                                                                                                                                                                                                                                                                                                                                                                                                                                                                                                                                                                                                                                                                                                                                                                                                                                                                                                                                                                                              |                                                |                               | Plea                | sant Gift Rd                       |                                  |                     |              |
| Beginning Location: _                                                                                                                                                                                                                                                                                                                                                                                                                                                                                                                                                                                                                                                                                                                                                                                                                                                                                                                                                                                                                                                                                                                                                                                                                                                                                                                                                                                                                                                                                                                                                                                                                                                                                                                                                                                                                                                                                                                                                                                                                                                                                                          | 1977 Ending Location: Robinson RD              |                               |                     |                                    |                                  | )<br>               |              |
| Length of Project:                                                                                                                                                                                                                                                                                                                                                                                                                                                                                                                                                                                                                                                                                                                                                                                                                                                                                                                                                                                                                                                                                                                                                                                                                                                                                                                                                                                                                                                                                                                                                                                                                                                                                                                                                                                                                                                                                                                                                                                                                                                                                                             | 1.3 Miles                                      | Section                       | 14                  | Township:                          | 09n                              | Range:              | 04E          |
| Description of Work:                                                                                                                                                                                                                                                                                                                                                                                                                                                                                                                                                                                                                                                                                                                                                                                                                                                                                                                                                                                                                                                                                                                                                                                                                                                                                                                                                                                                                                                                                                                                                                                                                                                                                                                                                                                                                                                                                                                                                                                                                                                                                                           | Install fiber of                               | ptic cable, h                 | andhol              | es, pedestals, and                 | fiber optic dr                   | ops (FTTH)          |              |
| Scope of work: Direct burdirect burial no less than 4 line or in private easement phase of deployment all harmonic private and the scope of the scop | 48" below lowest grad<br>ts secured from lando | de where per<br>owners out of | mitted.<br>f the co | All handholes as<br>unty common ma | nd Pedestals v<br>iintenance are | vill be placed on   | the back ROW |
| County Road Name:                                                                                                                                                                                                                                                                                                                                                                                                                                                                                                                                                                                                                                                                                                                                                                                                                                                                                                                                                                                                                                                                                                                                                                                                                                                                                                                                                                                                                                                                                                                                                                                                                                                                                                                                                                                                                                                                                                                                                                                                                                                                                                              | Robinson Rd                                    |                               |                     |                                    |                                  |                     |              |
| Beginning Location: 1                                                                                                                                                                                                                                                                                                                                                                                                                                                                                                                                                                                                                                                                                                                                                                                                                                                                                                                                                                                                                                                                                                                                                                                                                                                                                                                                                                                                                                                                                                                                                                                                                                                                                                                                                                                                                                                                                                                                                                                                                                                                                                          | <u>L113</u>                                    | Enc                           | ling Lo             | ocation:                           | Pat Lucket                       | t Rd                |              |
| Length of Project:                                                                                                                                                                                                                                                                                                                                                                                                                                                                                                                                                                                                                                                                                                                                                                                                                                                                                                                                                                                                                                                                                                                                                                                                                                                                                                                                                                                                                                                                                                                                                                                                                                                                                                                                                                                                                                                                                                                                                                                                                                                                                                             | 450 feet                                       | Section:                      | 14                  | Township: _                        | 09n                              | _ Range:            | <u>04E</u>   |
| Description of Work:                                                                                                                                                                                                                                                                                                                                                                                                                                                                                                                                                                                                                                                                                                                                                                                                                                                                                                                                                                                                                                                                                                                                                                                                                                                                                                                                                                                                                                                                                                                                                                                                                                                                                                                                                                                                                                                                                                                                                                                                                                                                                                           | Install fiber o                                | optic cable, h                | andhol              | es, pedestals, and                 | fiber optic dr                   | ops (FTTH)          |              |
| County Road Name:                                                                                                                                                                                                                                                                                                                                                                                                                                                                                                                                                                                                                                                                                                                                                                                                                                                                                                                                                                                                                                                                                                                                                                                                                                                                                                                                                                                                                                                                                                                                                                                                                                                                                                                                                                                                                                                                                                                                                                                                                                                                                                              | Mi                                             | ggins Rd                      |                     |                                    |                                  |                     |              |
| Beginning Location: _                                                                                                                                                                                                                                                                                                                                                                                                                                                                                                                                                                                                                                                                                                                                                                                                                                                                                                                                                                                                                                                                                                                                                                                                                                                                                                                                                                                                                                                                                                                                                                                                                                                                                                                                                                                                                                                                                                                                                                                                                                                                                                          | Natchez Trac                                   | e ROW                         |                     | Ending Locati                      | on:l                             | HWY 16 ROW          |              |
| Length of Project:                                                                                                                                                                                                                                                                                                                                                                                                                                                                                                                                                                                                                                                                                                                                                                                                                                                                                                                                                                                                                                                                                                                                                                                                                                                                                                                                                                                                                                                                                                                                                                                                                                                                                                                                                                                                                                                                                                                                                                                                                                                                                                             | 1.1 miles                                      | Section                       | : 14                | Township:                          | 09n                              | Range:              | 04E          |
| Description of Work:                                                                                                                                                                                                                                                                                                                                                                                                                                                                                                                                                                                                                                                                                                                                                                                                                                                                                                                                                                                                                                                                                                                                                                                                                                                                                                                                                                                                                                                                                                                                                                                                                                                                                                                                                                                                                                                                                                                                                                                                                                                                                                           | Install fiber of                               | optic cable, h                | andhol              | es, pedestals, and                 | fiber optic dr                   | ops (FTTH)          |              |
| Scope of work: Direct bur<br>direct burial no less than 4<br>line or in private easement<br>phase of deployment all h                                                                                                                                                                                                                                                                                                                                                                                                                                                                                                                                                                                                                                                                                                                                                                                                                                                                                                                                                                                                                                                                                                                                                                                                                                                                                                                                                                                                                                                                                                                                                                                                                                                                                                                                                                                                                                                                                                                                                                                                          | 48" below lowest gradests secured from lando   | de where per<br>owners out o  | mitted.<br>f the co | All handholes an<br>unty common ma | nd Pedestals v<br>iintenance are | vill be placed on   | the back ROW |

## Appendix 1

| County Road Name: Barns Rd                                                                                                                                                                                                                                                                                                                                                                                                                                                                                           |
|----------------------------------------------------------------------------------------------------------------------------------------------------------------------------------------------------------------------------------------------------------------------------------------------------------------------------------------------------------------------------------------------------------------------------------------------------------------------------------------------------------------------|
| Beginning Location: Ratiliff Ferry Intersection Ending Location: 500' south of intersection                                                                                                                                                                                                                                                                                                                                                                                                                          |
| Length of Project: 550′ Section: 14 Township: 09N Range: 04E                                                                                                                                                                                                                                                                                                                                                                                                                                                         |
| Description of Work: Scope of work: Direct burial fiber optic cables will be placed within the back 5 feet of county ROW.  Section: All cables will be direct burial no less than 48" below lowest grade where permitted. All handholes and Pedestals will be placed on the back ROW line or in private easements secured from landowners out of the county common maintenance area. The roads proposed in this phase of deployment all have legal county right of way according to county records                   |
| County Road Name: Cedar Ridge Dr                                                                                                                                                                                                                                                                                                                                                                                                                                                                                     |
| Beginning Location:Robinson Rd Ending Location:Dead End                                                                                                                                                                                                                                                                                                                                                                                                                                                              |
| Length of Project: 1150' Section: 14 Township: 09N Range: 04E                                                                                                                                                                                                                                                                                                                                                                                                                                                        |
| Description of Work: Scope of work: Direct burial fiber optic cables will be placed within the back 5 feet of county ROW.  Section: All cables will be direct burial no less than 48" below lowest grade where permitted. All handholes and Pedestals will be placed on the back ROW line or in private easements secured from landowners out of the county common maintenance area. The roads proposed in this phase of deployment all have legal county right of way according to county records County Road Name: |
| Beginning Location: Skier Point Ending Location: Dead End of road                                                                                                                                                                                                                                                                                                                                                                                                                                                    |
| Length of Project: 1325' Section: 14 Township: 09N Range: 04E                                                                                                                                                                                                                                                                                                                                                                                                                                                        |
| Description of Work: Install fiber optic cable, handholes, pedestals, and fiber optic drops to homes and Businesses                                                                                                                                                                                                                                                                                                                                                                                                  |
| Scope of work: Direct burial fiber optic cables will be placed within the back 5 feet of county ROW. Section: All cables will be direct burial no less than 48" below lowest grade where permitted. All handholes and Pedestals will be placed on the back ROW line or in private easements secured from landowners out of the county common maintenance area. The roads proposed in this phase of deployment all have legal county right of way according to county records.                                        |
| County Road Name: Whiddon Rd                                                                                                                                                                                                                                                                                                                                                                                                                                                                                         |
| Beginning Location: Holmes Hollow Intersection Ending Location: Robinson Rd Intersection                                                                                                                                                                                                                                                                                                                                                                                                                             |
| Length of Project: 2935' Section: 14 Township: 09N Range: 04E                                                                                                                                                                                                                                                                                                                                                                                                                                                        |
| Description of Work: Install fiber optic cable, handholes, pedestals, and fiber optic drops to homes and Businesses                                                                                                                                                                                                                                                                                                                                                                                                  |
| Scope of work: Direct burial fiber optic cables will be placed within the back 5 feet of county ROW. Section: All cables will be direct burial no less than 48" below lowest grade where permitted. All handholes and Pedestals will be placed on the back ROW line or in private easements secured from landowners out of the county common maintenance area. The roads proposed in this phase of deployment all have legal county right of way according to county records.                                        |
| County Road Name:                                                                                                                                                                                                                                                                                                                                                                                                                                                                                                    |
| Beginning Location: Ending Location:                                                                                                                                                                                                                                                                                                                                                                                                                                                                                 |
| Length of Project: Section: Township: Range:                                                                                                                                                                                                                                                                                                                                                                                                                                                                         |
| Description of Work:                                                                                                                                                                                                                                                                                                                                                                                                                                                                                                 |
|                                                                                                                                                                                                                                                                                                                                                                                                                                                                                                                      |