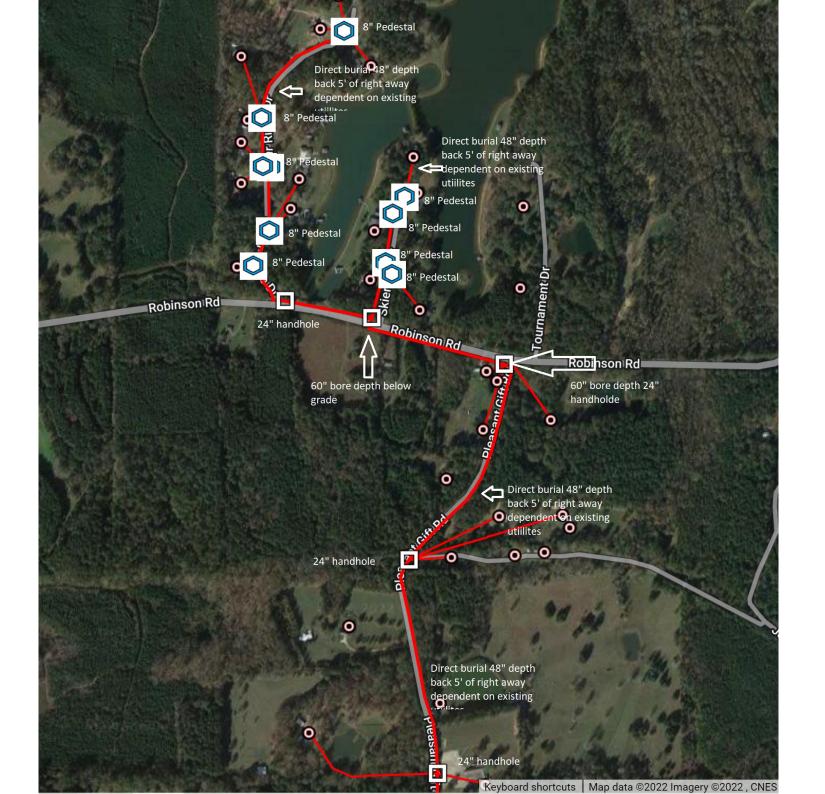

- Allenwood Drive
- Ratliff Ferry Road
- Pleasant Gift Road
- Robinson Road
- Miggins Road
- Barns Road
- Cedar Ridge Drive
- Skier Point
- Whiddon Road

Revised: 2/14/2019

| County Road Name:                                                                                                                                                                                                                                                                                                                                                                                                                                                                                                                                                                                                                                                                                                                                                                                                                                                                                                                                                                                                                                                                                                                                                                                                                                                                                                                                                                                                                                                                                                                                                                                                                                                                                                                                                                                                                                                                                                                                                                                                                                                                                                              | Allenwo                                        | od Drive                      |                     |                                    |                                  |                     |              |
|--------------------------------------------------------------------------------------------------------------------------------------------------------------------------------------------------------------------------------------------------------------------------------------------------------------------------------------------------------------------------------------------------------------------------------------------------------------------------------------------------------------------------------------------------------------------------------------------------------------------------------------------------------------------------------------------------------------------------------------------------------------------------------------------------------------------------------------------------------------------------------------------------------------------------------------------------------------------------------------------------------------------------------------------------------------------------------------------------------------------------------------------------------------------------------------------------------------------------------------------------------------------------------------------------------------------------------------------------------------------------------------------------------------------------------------------------------------------------------------------------------------------------------------------------------------------------------------------------------------------------------------------------------------------------------------------------------------------------------------------------------------------------------------------------------------------------------------------------------------------------------------------------------------------------------------------------------------------------------------------------------------------------------------------------------------------------------------------------------------------------------|------------------------------------------------|-------------------------------|---------------------|------------------------------------|----------------------------------|---------------------|--------------|
| Beginning Location: _                                                                                                                                                                                                                                                                                                                                                                                                                                                                                                                                                                                                                                                                                                                                                                                                                                                                                                                                                                                                                                                                                                                                                                                                                                                                                                                                                                                                                                                                                                                                                                                                                                                                                                                                                                                                                                                                                                                                                                                                                                                                                                          | 114                                            |                               | E                   | Ending Locatio                     | n:                               | 342                 |              |
| Length of Project:                                                                                                                                                                                                                                                                                                                                                                                                                                                                                                                                                                                                                                                                                                                                                                                                                                                                                                                                                                                                                                                                                                                                                                                                                                                                                                                                                                                                                                                                                                                                                                                                                                                                                                                                                                                                                                                                                                                                                                                                                                                                                                             | .4 miles                                       | Section:                      | 14_                 | Township:                          | 09n                              | _ Range:            | 0 <u>4</u> E |
| Description of Work:                                                                                                                                                                                                                                                                                                                                                                                                                                                                                                                                                                                                                                                                                                                                                                                                                                                                                                                                                                                                                                                                                                                                                                                                                                                                                                                                                                                                                                                                                                                                                                                                                                                                                                                                                                                                                                                                                                                                                                                                                                                                                                           | Install fiber of                               | ptic cable, h                 | andhol              | es, pedestals, and                 | fiber optic dr                   | ops (FTTH)          |              |
| County Road Name:                                                                                                                                                                                                                                                                                                                                                                                                                                                                                                                                                                                                                                                                                                                                                                                                                                                                                                                                                                                                                                                                                                                                                                                                                                                                                                                                                                                                                                                                                                                                                                                                                                                                                                                                                                                                                                                                                                                                                                                                                                                                                                              | Ratliff Ferry Road                             |                               |                     |                                    |                                  |                     |              |
| Beginning Location: _                                                                                                                                                                                                                                                                                                                                                                                                                                                                                                                                                                                                                                                                                                                                                                                                                                                                                                                                                                                                                                                                                                                                                                                                                                                                                                                                                                                                                                                                                                                                                                                                                                                                                                                                                                                                                                                                                                                                                                                                                                                                                                          | 1134 Ending Location: 234                      |                               |                     |                                    |                                  |                     |              |
| Length of Project:                                                                                                                                                                                                                                                                                                                                                                                                                                                                                                                                                                                                                                                                                                                                                                                                                                                                                                                                                                                                                                                                                                                                                                                                                                                                                                                                                                                                                                                                                                                                                                                                                                                                                                                                                                                                                                                                                                                                                                                                                                                                                                             | .7 Miles                                       | Section:                      | 14_                 | Township: _                        | 09n                              | _ Range:            | 04E          |
| Description of Work:                                                                                                                                                                                                                                                                                                                                                                                                                                                                                                                                                                                                                                                                                                                                                                                                                                                                                                                                                                                                                                                                                                                                                                                                                                                                                                                                                                                                                                                                                                                                                                                                                                                                                                                                                                                                                                                                                                                                                                                                                                                                                                           | Install fiber of                               | ptic cable, h                 | andhol              | es, pedestals, and                 | fiber optic dr                   | ops to homes and    | Businesses   |
| Scope of work: Direct burdirect burial no less than 4 line or in private easement phase of deployment all had a second burial bu | 18" below lowest grad<br>ts secured from lando | de where per<br>owners out of | mitted.<br>f the co | All handholes ar<br>unty common ma | nd Pedestals wintenance are      | vill be placed on t | he back ROW  |
| County Road Name:                                                                                                                                                                                                                                                                                                                                                                                                                                                                                                                                                                                                                                                                                                                                                                                                                                                                                                                                                                                                                                                                                                                                                                                                                                                                                                                                                                                                                                                                                                                                                                                                                                                                                                                                                                                                                                                                                                                                                                                                                                                                                                              |                                                |                               | Plea                | sant Gift Rd                       |                                  |                     |              |
| Beginning Location: _                                                                                                                                                                                                                                                                                                                                                                                                                                                                                                                                                                                                                                                                                                                                                                                                                                                                                                                                                                                                                                                                                                                                                                                                                                                                                                                                                                                                                                                                                                                                                                                                                                                                                                                                                                                                                                                                                                                                                                                                                                                                                                          | 1977 Ending Location: Robinson RD              |                               |                     |                                    |                                  | )<br>               |              |
| Length of Project:                                                                                                                                                                                                                                                                                                                                                                                                                                                                                                                                                                                                                                                                                                                                                                                                                                                                                                                                                                                                                                                                                                                                                                                                                                                                                                                                                                                                                                                                                                                                                                                                                                                                                                                                                                                                                                                                                                                                                                                                                                                                                                             | 1.3 Miles                                      | Section                       | 14                  | Township:                          | 09n                              | Range:              | 04E          |
| Description of Work:                                                                                                                                                                                                                                                                                                                                                                                                                                                                                                                                                                                                                                                                                                                                                                                                                                                                                                                                                                                                                                                                                                                                                                                                                                                                                                                                                                                                                                                                                                                                                                                                                                                                                                                                                                                                                                                                                                                                                                                                                                                                                                           | Install fiber of                               | ptic cable, h                 | andhol              | es, pedestals, and                 | fiber optic dr                   | ops (FTTH)          |              |
| Scope of work: Direct burdirect burial no less than 4 line or in private easement phase of deployment all harmonic private and the scope of the scop | 48" below lowest grad<br>ts secured from lando | de where per<br>owners out of | mitted.<br>f the co | All handholes as<br>unty common ma | nd Pedestals v<br>iintenance are | vill be placed on   | the back ROW |
| County Road Name:                                                                                                                                                                                                                                                                                                                                                                                                                                                                                                                                                                                                                                                                                                                                                                                                                                                                                                                                                                                                                                                                                                                                                                                                                                                                                                                                                                                                                                                                                                                                                                                                                                                                                                                                                                                                                                                                                                                                                                                                                                                                                                              | Robinson Rd                                    |                               |                     |                                    |                                  |                     |              |
| Beginning Location: 1                                                                                                                                                                                                                                                                                                                                                                                                                                                                                                                                                                                                                                                                                                                                                                                                                                                                                                                                                                                                                                                                                                                                                                                                                                                                                                                                                                                                                                                                                                                                                                                                                                                                                                                                                                                                                                                                                                                                                                                                                                                                                                          | <u>L113</u>                                    | Enc                           | ling Lo             | ocation:                           | Pat Lucket                       | t Rd                |              |
| Length of Project:                                                                                                                                                                                                                                                                                                                                                                                                                                                                                                                                                                                                                                                                                                                                                                                                                                                                                                                                                                                                                                                                                                                                                                                                                                                                                                                                                                                                                                                                                                                                                                                                                                                                                                                                                                                                                                                                                                                                                                                                                                                                                                             | 450 feet                                       | Section:                      | 14                  | Township: _                        | 09n                              | _ Range:            | <u>04E</u>   |
| Description of Work:                                                                                                                                                                                                                                                                                                                                                                                                                                                                                                                                                                                                                                                                                                                                                                                                                                                                                                                                                                                                                                                                                                                                                                                                                                                                                                                                                                                                                                                                                                                                                                                                                                                                                                                                                                                                                                                                                                                                                                                                                                                                                                           | Install fiber o                                | optic cable, h                | andhol              | es, pedestals, and                 | fiber optic dr                   | ops (FTTH)          |              |
| County Road Name:                                                                                                                                                                                                                                                                                                                                                                                                                                                                                                                                                                                                                                                                                                                                                                                                                                                                                                                                                                                                                                                                                                                                                                                                                                                                                                                                                                                                                                                                                                                                                                                                                                                                                                                                                                                                                                                                                                                                                                                                                                                                                                              | Mi                                             | ggins Rd                      |                     |                                    |                                  |                     |              |
| Beginning Location: _                                                                                                                                                                                                                                                                                                                                                                                                                                                                                                                                                                                                                                                                                                                                                                                                                                                                                                                                                                                                                                                                                                                                                                                                                                                                                                                                                                                                                                                                                                                                                                                                                                                                                                                                                                                                                                                                                                                                                                                                                                                                                                          | Natchez Trac                                   | e ROW                         |                     | Ending Locati                      | on:l                             | HWY 16 ROW          |              |
| Length of Project:                                                                                                                                                                                                                                                                                                                                                                                                                                                                                                                                                                                                                                                                                                                                                                                                                                                                                                                                                                                                                                                                                                                                                                                                                                                                                                                                                                                                                                                                                                                                                                                                                                                                                                                                                                                                                                                                                                                                                                                                                                                                                                             | 1.1 miles                                      | Section                       | : 14                | Township:                          | 09n                              | Range:              | 04E          |
| Description of Work:                                                                                                                                                                                                                                                                                                                                                                                                                                                                                                                                                                                                                                                                                                                                                                                                                                                                                                                                                                                                                                                                                                                                                                                                                                                                                                                                                                                                                                                                                                                                                                                                                                                                                                                                                                                                                                                                                                                                                                                                                                                                                                           | Install fiber of                               | optic cable, h                | andhol              | es, pedestals, and                 | fiber optic dr                   | ops (FTTH)          |              |
| Scope of work: Direct bur<br>direct burial no less than 4<br>line or in private easement<br>phase of deployment all h                                                                                                                                                                                                                                                                                                                                                                                                                                                                                                                                                                                                                                                                                                                                                                                                                                                                                                                                                                                                                                                                                                                                                                                                                                                                                                                                                                                                                                                                                                                                                                                                                                                                                                                                                                                                                                                                                                                                                                                                          | 48" below lowest gradests secured from lando   | de where per<br>owners out o  | mitted.<br>f the co | All handholes an<br>unty common ma | nd Pedestals v<br>iintenance are | vill be placed on   | the back ROW |

## Appendix 1

| County Road Name: Barns Rd                                                                                                                                                                                                                                                                                                                                                                                                                                                                                           |
|----------------------------------------------------------------------------------------------------------------------------------------------------------------------------------------------------------------------------------------------------------------------------------------------------------------------------------------------------------------------------------------------------------------------------------------------------------------------------------------------------------------------|
| Beginning Location: Ratiliff Ferry Intersection Ending Location: 500' south of intersection                                                                                                                                                                                                                                                                                                                                                                                                                          |
| Length of Project: 550′ Section: 14 Township: 09N Range: 04E                                                                                                                                                                                                                                                                                                                                                                                                                                                         |
| Description of Work: Scope of work: Direct burial fiber optic cables will be placed within the back 5 feet of county ROW.  Section: All cables will be direct burial no less than 48" below lowest grade where permitted. All handholes and Pedestals will be placed on the back ROW line or in private easements secured from landowners out of the county common maintenance area. The roads proposed in this phase of deployment all have legal county right of way according to county records                   |
| County Road Name: Cedar Ridge Dr                                                                                                                                                                                                                                                                                                                                                                                                                                                                                     |
| Beginning Location:Robinson Rd Ending Location:Dead End                                                                                                                                                                                                                                                                                                                                                                                                                                                              |
| Length of Project: 1150' Section: 14 Township: 09N Range: 04E                                                                                                                                                                                                                                                                                                                                                                                                                                                        |
| Description of Work: Scope of work: Direct burial fiber optic cables will be placed within the back 5 feet of county ROW.  Section: All cables will be direct burial no less than 48" below lowest grade where permitted. All handholes and Pedestals will be placed on the back ROW line or in private easements secured from landowners out of the county common maintenance area. The roads proposed in this phase of deployment all have legal county right of way according to county records County Road Name: |
| Beginning Location: Skier Point Ending Location: Dead End of road                                                                                                                                                                                                                                                                                                                                                                                                                                                    |
| Length of Project: 1325' Section: 14 Township: 09N Range: 04E                                                                                                                                                                                                                                                                                                                                                                                                                                                        |
| Description of Work: Install fiber optic cable, handholes, pedestals, and fiber optic drops to homes and Businesses                                                                                                                                                                                                                                                                                                                                                                                                  |
| Scope of work: Direct burial fiber optic cables will be placed within the back 5 feet of county ROW. Section: All cables will be direct burial no less than 48" below lowest grade where permitted. All handholes and Pedestals will be placed on the back ROW line or in private easements secured from landowners out of the county common maintenance area. The roads proposed in this phase of deployment all have legal county right of way according to county records.                                        |
| County Road Name: Whiddon Rd                                                                                                                                                                                                                                                                                                                                                                                                                                                                                         |
| Beginning Location: Holmes Hollow Intersection Ending Location: Robinson Rd Intersection                                                                                                                                                                                                                                                                                                                                                                                                                             |
| Length of Project: 2935' Section: 14 Township: 09N Range: 04E                                                                                                                                                                                                                                                                                                                                                                                                                                                        |
| Description of Work: Install fiber optic cable, handholes, pedestals, and fiber optic drops to homes and Businesses                                                                                                                                                                                                                                                                                                                                                                                                  |
| Scope of work: Direct burial fiber optic cables will be placed within the back 5 feet of county ROW. Section: All cables will be direct burial no less than 48" below lowest grade where permitted. All handholes and Pedestals will be placed on the back ROW line or in private easements secured from landowners out of the county common maintenance area. The roads proposed in this phase of deployment all have legal county right of way according to county records.                                        |
| County Road Name:                                                                                                                                                                                                                                                                                                                                                                                                                                                                                                    |
| Beginning Location: Ending Location:                                                                                                                                                                                                                                                                                                                                                                                                                                                                                 |
| Length of Project: Section: Township: Range:                                                                                                                                                                                                                                                                                                                                                                                                                                                                         |
| Description of Work:                                                                                                                                                                                                                                                                                                                                                                                                                                                                                                 |
|                                                                                                                                                                                                                                                                                                                                                                                                                                                                                                                      |