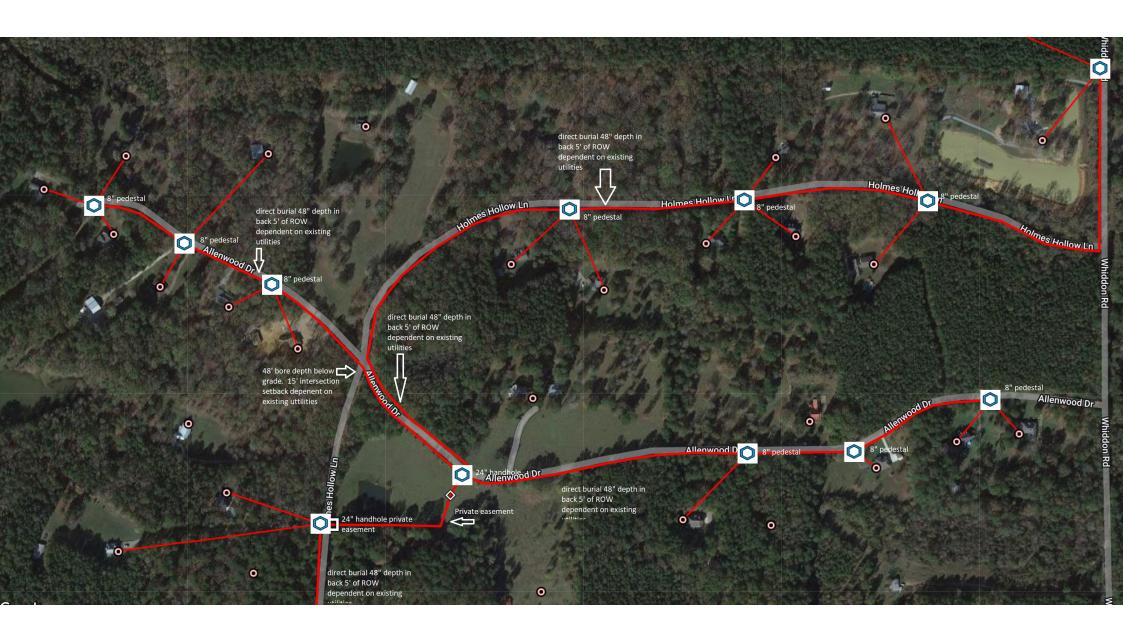

From: Tim Bryan, P.E., PTOE County Engineer

Re: NETSPEEDMS Utility Permit

County Road Name, Holmes Hollow Lane

The Engineering Department recommends approval of the permit application for NETSPEEDMS to direct bury fiber optic cables within the back 5 feet of county ROW. All cables will be no less than 48" below lowest adjacent grade. All handholes and pedestals will be placed on the back ROW line or in private easements secured from landowners out of the county common maintenance area. The following county roads are included in this permit:

- Allenwood Drive
- Ratliff Ferry Road
- Pleasant Gift Road
- Robinson Road
- Miggins Road
- Barns Road
- Cedar Ridge Drive
- Skier Point
- Whiddon Road

Revised: 2/14/2019

| County Road Name:                                                                                                                                                                                                                                                                                                                                                                                                                                                                                                                                                                                                                                                                                                                                                                                                                                                                                                                                                                                                                                                                                                                                                                                                                                                                                                                                                                                                                                                                                                                                                                                                                                                                                                                                                                                                                                                                                                                                                                                                                                                                                                              | Allenwo                                        | od Drive                      |                     |                                    |                                  |                     |              |
|--------------------------------------------------------------------------------------------------------------------------------------------------------------------------------------------------------------------------------------------------------------------------------------------------------------------------------------------------------------------------------------------------------------------------------------------------------------------------------------------------------------------------------------------------------------------------------------------------------------------------------------------------------------------------------------------------------------------------------------------------------------------------------------------------------------------------------------------------------------------------------------------------------------------------------------------------------------------------------------------------------------------------------------------------------------------------------------------------------------------------------------------------------------------------------------------------------------------------------------------------------------------------------------------------------------------------------------------------------------------------------------------------------------------------------------------------------------------------------------------------------------------------------------------------------------------------------------------------------------------------------------------------------------------------------------------------------------------------------------------------------------------------------------------------------------------------------------------------------------------------------------------------------------------------------------------------------------------------------------------------------------------------------------------------------------------------------------------------------------------------------|------------------------------------------------|-------------------------------|---------------------|------------------------------------|----------------------------------|---------------------|--------------|
| Beginning Location: _                                                                                                                                                                                                                                                                                                                                                                                                                                                                                                                                                                                                                                                                                                                                                                                                                                                                                                                                                                                                                                                                                                                                                                                                                                                                                                                                                                                                                                                                                                                                                                                                                                                                                                                                                                                                                                                                                                                                                                                                                                                                                                          | 114                                            |                               | E                   | Ending Locatio                     | n:                               | 342                 |              |
| Length of Project:                                                                                                                                                                                                                                                                                                                                                                                                                                                                                                                                                                                                                                                                                                                                                                                                                                                                                                                                                                                                                                                                                                                                                                                                                                                                                                                                                                                                                                                                                                                                                                                                                                                                                                                                                                                                                                                                                                                                                                                                                                                                                                             | .4 miles                                       | Section:                      | 14_                 | Township:                          | 09n                              | _ Range:            | 0 <u>4</u> E |
| Description of Work:                                                                                                                                                                                                                                                                                                                                                                                                                                                                                                                                                                                                                                                                                                                                                                                                                                                                                                                                                                                                                                                                                                                                                                                                                                                                                                                                                                                                                                                                                                                                                                                                                                                                                                                                                                                                                                                                                                                                                                                                                                                                                                           | Install fiber of                               | ptic cable, h                 | andhol              | es, pedestals, and                 | fiber optic dr                   | ops (FTTH)          |              |
| County Road Name:                                                                                                                                                                                                                                                                                                                                                                                                                                                                                                                                                                                                                                                                                                                                                                                                                                                                                                                                                                                                                                                                                                                                                                                                                                                                                                                                                                                                                                                                                                                                                                                                                                                                                                                                                                                                                                                                                                                                                                                                                                                                                                              | Ratliff Ferry Road                             |                               |                     |                                    |                                  |                     |              |
| Beginning Location: _                                                                                                                                                                                                                                                                                                                                                                                                                                                                                                                                                                                                                                                                                                                                                                                                                                                                                                                                                                                                                                                                                                                                                                                                                                                                                                                                                                                                                                                                                                                                                                                                                                                                                                                                                                                                                                                                                                                                                                                                                                                                                                          | 1134 Ending Location: 234                      |                               |                     |                                    |                                  |                     |              |
| Length of Project:                                                                                                                                                                                                                                                                                                                                                                                                                                                                                                                                                                                                                                                                                                                                                                                                                                                                                                                                                                                                                                                                                                                                                                                                                                                                                                                                                                                                                                                                                                                                                                                                                                                                                                                                                                                                                                                                                                                                                                                                                                                                                                             | .7 Miles                                       | Section:                      | 14_                 | Township: _                        | 09n                              | _ Range:            | 04E          |
| Description of Work:                                                                                                                                                                                                                                                                                                                                                                                                                                                                                                                                                                                                                                                                                                                                                                                                                                                                                                                                                                                                                                                                                                                                                                                                                                                                                                                                                                                                                                                                                                                                                                                                                                                                                                                                                                                                                                                                                                                                                                                                                                                                                                           | Install fiber of                               | ptic cable, h                 | andhol              | es, pedestals, and                 | fiber optic dr                   | ops to homes and    | Businesses   |
| Scope of work: Direct burdirect burial no less than 4 line or in private easement phase of deployment all had a second burial bu | 18" below lowest grad<br>ts secured from lando | de where per<br>owners out of | mitted.<br>f the co | All handholes ar<br>unty common ma | nd Pedestals wintenance are      | vill be placed on t | he back ROW  |
| County Road Name:                                                                                                                                                                                                                                                                                                                                                                                                                                                                                                                                                                                                                                                                                                                                                                                                                                                                                                                                                                                                                                                                                                                                                                                                                                                                                                                                                                                                                                                                                                                                                                                                                                                                                                                                                                                                                                                                                                                                                                                                                                                                                                              |                                                |                               | Plea                | sant Gift Rd                       |                                  |                     |              |
| Beginning Location: _                                                                                                                                                                                                                                                                                                                                                                                                                                                                                                                                                                                                                                                                                                                                                                                                                                                                                                                                                                                                                                                                                                                                                                                                                                                                                                                                                                                                                                                                                                                                                                                                                                                                                                                                                                                                                                                                                                                                                                                                                                                                                                          | 1977 Ending Location: Robinson RD              |                               |                     |                                    |                                  | )<br>               |              |
| Length of Project:                                                                                                                                                                                                                                                                                                                                                                                                                                                                                                                                                                                                                                                                                                                                                                                                                                                                                                                                                                                                                                                                                                                                                                                                                                                                                                                                                                                                                                                                                                                                                                                                                                                                                                                                                                                                                                                                                                                                                                                                                                                                                                             | 1.3 Miles                                      | Section                       | 14                  | Township:                          | 09n                              | Range:              | 04E          |
| Description of Work:                                                                                                                                                                                                                                                                                                                                                                                                                                                                                                                                                                                                                                                                                                                                                                                                                                                                                                                                                                                                                                                                                                                                                                                                                                                                                                                                                                                                                                                                                                                                                                                                                                                                                                                                                                                                                                                                                                                                                                                                                                                                                                           | Install fiber of                               | ptic cable, h                 | andhol              | es, pedestals, and                 | fiber optic dr                   | ops (FTTH)          |              |
| Scope of work: Direct burdirect burial no less than 4 line or in private easement phase of deployment all harmonic private and the scope of the scop | 48" below lowest grad<br>ts secured from lando | de where per<br>owners out of | mitted.<br>f the co | All handholes as<br>unty common ma | nd Pedestals v<br>iintenance are | vill be placed on   | the back ROW |
| County Road Name:                                                                                                                                                                                                                                                                                                                                                                                                                                                                                                                                                                                                                                                                                                                                                                                                                                                                                                                                                                                                                                                                                                                                                                                                                                                                                                                                                                                                                                                                                                                                                                                                                                                                                                                                                                                                                                                                                                                                                                                                                                                                                                              | Robinson Rd                                    |                               |                     |                                    |                                  |                     |              |
| Beginning Location: 1                                                                                                                                                                                                                                                                                                                                                                                                                                                                                                                                                                                                                                                                                                                                                                                                                                                                                                                                                                                                                                                                                                                                                                                                                                                                                                                                                                                                                                                                                                                                                                                                                                                                                                                                                                                                                                                                                                                                                                                                                                                                                                          | <u>L113</u>                                    | Enc                           | ling Lo             | ocation:                           | Pat Lucket                       | t Rd                |              |
| Length of Project:                                                                                                                                                                                                                                                                                                                                                                                                                                                                                                                                                                                                                                                                                                                                                                                                                                                                                                                                                                                                                                                                                                                                                                                                                                                                                                                                                                                                                                                                                                                                                                                                                                                                                                                                                                                                                                                                                                                                                                                                                                                                                                             | 450 feet                                       | Section:                      | 14                  | Township: _                        | 09n                              | _ Range:            | <u>04E</u>   |
| Description of Work:                                                                                                                                                                                                                                                                                                                                                                                                                                                                                                                                                                                                                                                                                                                                                                                                                                                                                                                                                                                                                                                                                                                                                                                                                                                                                                                                                                                                                                                                                                                                                                                                                                                                                                                                                                                                                                                                                                                                                                                                                                                                                                           | Install fiber o                                | optic cable, h                | andhol              | es, pedestals, and                 | fiber optic dr                   | ops (FTTH)          |              |
| County Road Name:                                                                                                                                                                                                                                                                                                                                                                                                                                                                                                                                                                                                                                                                                                                                                                                                                                                                                                                                                                                                                                                                                                                                                                                                                                                                                                                                                                                                                                                                                                                                                                                                                                                                                                                                                                                                                                                                                                                                                                                                                                                                                                              | Mi                                             | ggins Rd                      |                     |                                    |                                  |                     |              |
| Beginning Location: _                                                                                                                                                                                                                                                                                                                                                                                                                                                                                                                                                                                                                                                                                                                                                                                                                                                                                                                                                                                                                                                                                                                                                                                                                                                                                                                                                                                                                                                                                                                                                                                                                                                                                                                                                                                                                                                                                                                                                                                                                                                                                                          | Natchez Trac                                   | e ROW                         |                     | Ending Locati                      | on:l                             | HWY 16 ROW          |              |
| Length of Project:                                                                                                                                                                                                                                                                                                                                                                                                                                                                                                                                                                                                                                                                                                                                                                                                                                                                                                                                                                                                                                                                                                                                                                                                                                                                                                                                                                                                                                                                                                                                                                                                                                                                                                                                                                                                                                                                                                                                                                                                                                                                                                             | 1.1 miles                                      | Section                       | : 14                | Township:                          | 09n                              | Range:              | 04E          |
| Description of Work:                                                                                                                                                                                                                                                                                                                                                                                                                                                                                                                                                                                                                                                                                                                                                                                                                                                                                                                                                                                                                                                                                                                                                                                                                                                                                                                                                                                                                                                                                                                                                                                                                                                                                                                                                                                                                                                                                                                                                                                                                                                                                                           | Install fiber of                               | optic cable, h                | andhol              | es, pedestals, and                 | fiber optic dr                   | ops (FTTH)          |              |
| Scope of work: Direct bur<br>direct burial no less than 4<br>line or in private easement<br>phase of deployment all h                                                                                                                                                                                                                                                                                                                                                                                                                                                                                                                                                                                                                                                                                                                                                                                                                                                                                                                                                                                                                                                                                                                                                                                                                                                                                                                                                                                                                                                                                                                                                                                                                                                                                                                                                                                                                                                                                                                                                                                                          | 48" below lowest gradests secured from lando   | de where per<br>owners out o  | mitted.<br>f the co | All handholes an<br>unty common ma | nd Pedestals v<br>iintenance are | vill be placed on   | the back ROW |