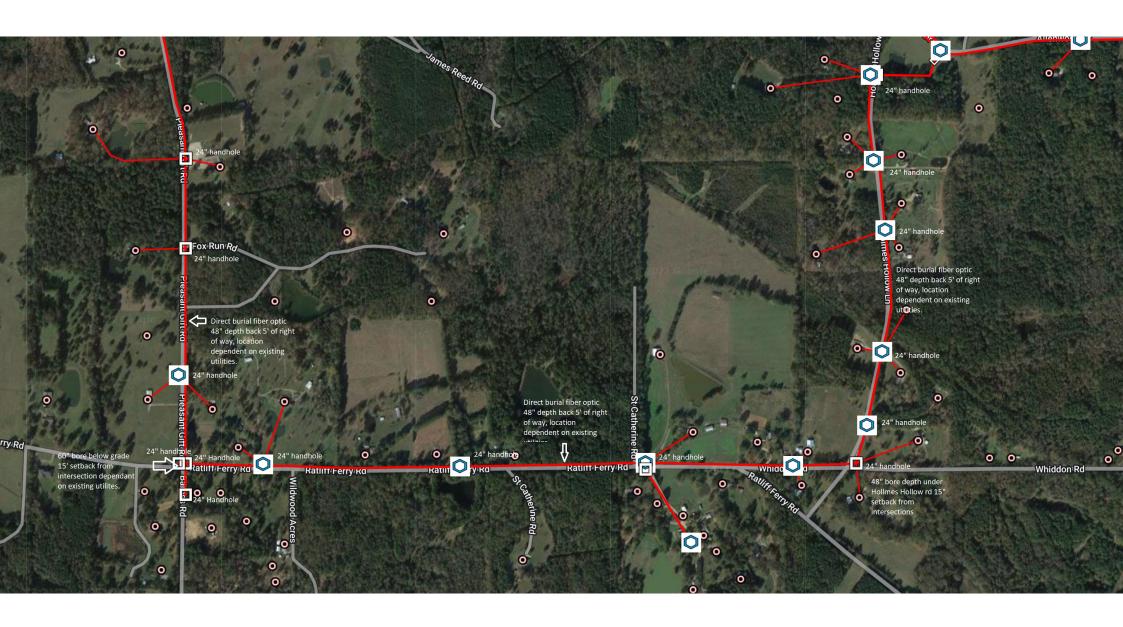

- Allenwood Drive
- Ratliff Ferry Road
- Pleasant Gift Road
- Robinson Road
- Miggins Road
- Barns Road
- Cedar Ridge Drive
- Skier Point
- Whiddon Road

Revised: 2/14/2019

| County Road Name:                                                                                                                                                                                                                                                                                                                                                                                                                                                                                                                                                                                                                                                                                                                                                                                                                                                                                                                                                                                                                                                                                                                                                                                                                                                                                                                                                                                                                                                                                                                                                                                                                                                                                                                                                                                                                                                                                                                                                                                                                                                                                                              | Allenwo                                        | od Drive                      |                     |                                    |                                  |                     |              |
|--------------------------------------------------------------------------------------------------------------------------------------------------------------------------------------------------------------------------------------------------------------------------------------------------------------------------------------------------------------------------------------------------------------------------------------------------------------------------------------------------------------------------------------------------------------------------------------------------------------------------------------------------------------------------------------------------------------------------------------------------------------------------------------------------------------------------------------------------------------------------------------------------------------------------------------------------------------------------------------------------------------------------------------------------------------------------------------------------------------------------------------------------------------------------------------------------------------------------------------------------------------------------------------------------------------------------------------------------------------------------------------------------------------------------------------------------------------------------------------------------------------------------------------------------------------------------------------------------------------------------------------------------------------------------------------------------------------------------------------------------------------------------------------------------------------------------------------------------------------------------------------------------------------------------------------------------------------------------------------------------------------------------------------------------------------------------------------------------------------------------------|------------------------------------------------|-------------------------------|---------------------|------------------------------------|----------------------------------|---------------------|--------------|
| Beginning Location: _                                                                                                                                                                                                                                                                                                                                                                                                                                                                                                                                                                                                                                                                                                                                                                                                                                                                                                                                                                                                                                                                                                                                                                                                                                                                                                                                                                                                                                                                                                                                                                                                                                                                                                                                                                                                                                                                                                                                                                                                                                                                                                          | 114                                            |                               | E                   | Ending Locatio                     | n:                               | 342                 |              |
| Length of Project:                                                                                                                                                                                                                                                                                                                                                                                                                                                                                                                                                                                                                                                                                                                                                                                                                                                                                                                                                                                                                                                                                                                                                                                                                                                                                                                                                                                                                                                                                                                                                                                                                                                                                                                                                                                                                                                                                                                                                                                                                                                                                                             | .4 miles                                       | Section:                      | 14_                 | Township:                          | 09n                              | _ Range:            | 0 <u>4</u> E |
| Description of Work:                                                                                                                                                                                                                                                                                                                                                                                                                                                                                                                                                                                                                                                                                                                                                                                                                                                                                                                                                                                                                                                                                                                                                                                                                                                                                                                                                                                                                                                                                                                                                                                                                                                                                                                                                                                                                                                                                                                                                                                                                                                                                                           | Install fiber of                               | ptic cable, h                 | andhol              | es, pedestals, and                 | fiber optic dr                   | ops (FTTH)          |              |
| County Road Name:                                                                                                                                                                                                                                                                                                                                                                                                                                                                                                                                                                                                                                                                                                                                                                                                                                                                                                                                                                                                                                                                                                                                                                                                                                                                                                                                                                                                                                                                                                                                                                                                                                                                                                                                                                                                                                                                                                                                                                                                                                                                                                              | Ratliff Ferry Road                             |                               |                     |                                    |                                  |                     |              |
| Beginning Location: _                                                                                                                                                                                                                                                                                                                                                                                                                                                                                                                                                                                                                                                                                                                                                                                                                                                                                                                                                                                                                                                                                                                                                                                                                                                                                                                                                                                                                                                                                                                                                                                                                                                                                                                                                                                                                                                                                                                                                                                                                                                                                                          | 1134 Ending Location: 234                      |                               |                     |                                    |                                  |                     |              |
| Length of Project:                                                                                                                                                                                                                                                                                                                                                                                                                                                                                                                                                                                                                                                                                                                                                                                                                                                                                                                                                                                                                                                                                                                                                                                                                                                                                                                                                                                                                                                                                                                                                                                                                                                                                                                                                                                                                                                                                                                                                                                                                                                                                                             | .7 Miles                                       | Section:                      | 14_                 | Township: _                        | 09n                              | _ Range:            | 04E          |
| Description of Work:                                                                                                                                                                                                                                                                                                                                                                                                                                                                                                                                                                                                                                                                                                                                                                                                                                                                                                                                                                                                                                                                                                                                                                                                                                                                                                                                                                                                                                                                                                                                                                                                                                                                                                                                                                                                                                                                                                                                                                                                                                                                                                           | Install fiber of                               | ptic cable, h                 | andhol              | es, pedestals, and                 | fiber optic dr                   | ops to homes and    | Businesses   |
| Scope of work: Direct burdirect burial no less than 4 line or in private easement phase of deployment all had a second burial bu | 18" below lowest grad<br>ts secured from lando | de where per<br>owners out of | mitted.<br>f the co | All handholes ar<br>unty common ma | nd Pedestals wintenance are      | vill be placed on t | he back ROW  |
| County Road Name:                                                                                                                                                                                                                                                                                                                                                                                                                                                                                                                                                                                                                                                                                                                                                                                                                                                                                                                                                                                                                                                                                                                                                                                                                                                                                                                                                                                                                                                                                                                                                                                                                                                                                                                                                                                                                                                                                                                                                                                                                                                                                                              |                                                |                               | Plea                | sant Gift Rd                       |                                  |                     |              |
| Beginning Location: _                                                                                                                                                                                                                                                                                                                                                                                                                                                                                                                                                                                                                                                                                                                                                                                                                                                                                                                                                                                                                                                                                                                                                                                                                                                                                                                                                                                                                                                                                                                                                                                                                                                                                                                                                                                                                                                                                                                                                                                                                                                                                                          | 1977 Ending Location: Robinson RD              |                               |                     |                                    |                                  | )<br>               |              |
| Length of Project:                                                                                                                                                                                                                                                                                                                                                                                                                                                                                                                                                                                                                                                                                                                                                                                                                                                                                                                                                                                                                                                                                                                                                                                                                                                                                                                                                                                                                                                                                                                                                                                                                                                                                                                                                                                                                                                                                                                                                                                                                                                                                                             | 1.3 Miles                                      | Section                       | 14                  | Township:                          | 09n                              | Range:              | 04E          |
| Description of Work:                                                                                                                                                                                                                                                                                                                                                                                                                                                                                                                                                                                                                                                                                                                                                                                                                                                                                                                                                                                                                                                                                                                                                                                                                                                                                                                                                                                                                                                                                                                                                                                                                                                                                                                                                                                                                                                                                                                                                                                                                                                                                                           | Install fiber of                               | ptic cable, h                 | andhol              | es, pedestals, and                 | fiber optic dr                   | ops (FTTH)          |              |
| Scope of work: Direct burdirect burial no less than 4 line or in private easement phase of deployment all harmonic private and the scope of the scop | 48" below lowest grad<br>ts secured from lando | de where per<br>owners out of | mitted.<br>f the co | All handholes as<br>unty common ma | nd Pedestals v<br>iintenance are | vill be placed on   | the back ROW |
| County Road Name:                                                                                                                                                                                                                                                                                                                                                                                                                                                                                                                                                                                                                                                                                                                                                                                                                                                                                                                                                                                                                                                                                                                                                                                                                                                                                                                                                                                                                                                                                                                                                                                                                                                                                                                                                                                                                                                                                                                                                                                                                                                                                                              | Robinson Rd                                    |                               |                     |                                    |                                  |                     |              |
| Beginning Location: 1                                                                                                                                                                                                                                                                                                                                                                                                                                                                                                                                                                                                                                                                                                                                                                                                                                                                                                                                                                                                                                                                                                                                                                                                                                                                                                                                                                                                                                                                                                                                                                                                                                                                                                                                                                                                                                                                                                                                                                                                                                                                                                          | <u>L113</u>                                    | Enc                           | ling Lo             | ocation:                           | Pat Lucket                       | t Rd                |              |
| Length of Project:                                                                                                                                                                                                                                                                                                                                                                                                                                                                                                                                                                                                                                                                                                                                                                                                                                                                                                                                                                                                                                                                                                                                                                                                                                                                                                                                                                                                                                                                                                                                                                                                                                                                                                                                                                                                                                                                                                                                                                                                                                                                                                             | 450 feet                                       | Section:                      | 14                  | Township: _                        | 09n                              | _ Range:            | <u>04E</u>   |
| Description of Work:                                                                                                                                                                                                                                                                                                                                                                                                                                                                                                                                                                                                                                                                                                                                                                                                                                                                                                                                                                                                                                                                                                                                                                                                                                                                                                                                                                                                                                                                                                                                                                                                                                                                                                                                                                                                                                                                                                                                                                                                                                                                                                           | Install fiber o                                | optic cable, h                | andhol              | es, pedestals, and                 | fiber optic dr                   | ops (FTTH)          |              |
| County Road Name:                                                                                                                                                                                                                                                                                                                                                                                                                                                                                                                                                                                                                                                                                                                                                                                                                                                                                                                                                                                                                                                                                                                                                                                                                                                                                                                                                                                                                                                                                                                                                                                                                                                                                                                                                                                                                                                                                                                                                                                                                                                                                                              | Mi                                             | ggins Rd                      |                     |                                    |                                  |                     |              |
| Beginning Location: _                                                                                                                                                                                                                                                                                                                                                                                                                                                                                                                                                                                                                                                                                                                                                                                                                                                                                                                                                                                                                                                                                                                                                                                                                                                                                                                                                                                                                                                                                                                                                                                                                                                                                                                                                                                                                                                                                                                                                                                                                                                                                                          | Natchez Trac                                   | e ROW                         |                     | Ending Locati                      | on:l                             | HWY 16 ROW          |              |
| Length of Project:                                                                                                                                                                                                                                                                                                                                                                                                                                                                                                                                                                                                                                                                                                                                                                                                                                                                                                                                                                                                                                                                                                                                                                                                                                                                                                                                                                                                                                                                                                                                                                                                                                                                                                                                                                                                                                                                                                                                                                                                                                                                                                             | 1.1 miles                                      | Section                       | : 14                | Township:                          | 09n                              | Range:              | 04E          |
| Description of Work:                                                                                                                                                                                                                                                                                                                                                                                                                                                                                                                                                                                                                                                                                                                                                                                                                                                                                                                                                                                                                                                                                                                                                                                                                                                                                                                                                                                                                                                                                                                                                                                                                                                                                                                                                                                                                                                                                                                                                                                                                                                                                                           | Install fiber of                               | optic cable, h                | andhol              | es, pedestals, and                 | fiber optic dr                   | ops (FTTH)          |              |
| Scope of work: Direct bur<br>direct burial no less than 4<br>line or in private easement<br>phase of deployment all h                                                                                                                                                                                                                                                                                                                                                                                                                                                                                                                                                                                                                                                                                                                                                                                                                                                                                                                                                                                                                                                                                                                                                                                                                                                                                                                                                                                                                                                                                                                                                                                                                                                                                                                                                                                                                                                                                                                                                                                                          | 48" below lowest gradests secured from lando   | de where per<br>owners out o  | mitted.<br>f the co | All handholes an<br>unty common ma | nd Pedestals v<br>iintenance are | vill be placed on   | the back ROW |

## Appendix 1

| County Road Name: Barns Rd                                                                                                                                                                                                                                                                                                                                                                                                                                                                                           |
|----------------------------------------------------------------------------------------------------------------------------------------------------------------------------------------------------------------------------------------------------------------------------------------------------------------------------------------------------------------------------------------------------------------------------------------------------------------------------------------------------------------------|
| Beginning Location: Ratiliff Ferry Intersection Ending Location: 500' south of intersection                                                                                                                                                                                                                                                                                                                                                                                                                          |
| Length of Project: 550′ Section: 14 Township: 09N Range: 04E                                                                                                                                                                                                                                                                                                                                                                                                                                                         |
| Description of Work: Scope of work: Direct burial fiber optic cables will be placed within the back 5 feet of county ROW.  Section: All cables will be direct burial no less than 48" below lowest grade where permitted. All handholes and Pedestals will be placed on the back ROW line or in private easements secured from landowners out of the county common maintenance area. The roads proposed in this phase of deployment all have legal county right of way according to county records                   |
| County Road Name: Cedar Ridge Dr                                                                                                                                                                                                                                                                                                                                                                                                                                                                                     |
| Beginning Location:Robinson Rd Ending Location:Dead End                                                                                                                                                                                                                                                                                                                                                                                                                                                              |
| Length of Project: 1150' Section: 14 Township: 09N Range: 04E                                                                                                                                                                                                                                                                                                                                                                                                                                                        |
| Description of Work: Scope of work: Direct burial fiber optic cables will be placed within the back 5 feet of county ROW.  Section: All cables will be direct burial no less than 48" below lowest grade where permitted. All handholes and Pedestals will be placed on the back ROW line or in private easements secured from landowners out of the county common maintenance area. The roads proposed in this phase of deployment all have legal county right of way according to county records County Road Name: |
| Beginning Location: Skier Point Ending Location: Dead End of road                                                                                                                                                                                                                                                                                                                                                                                                                                                    |
| Length of Project: 1325' Section: 14 Township: 09N Range: 04E                                                                                                                                                                                                                                                                                                                                                                                                                                                        |
| Description of Work: Install fiber optic cable, handholes, pedestals, and fiber optic drops to homes and Businesses                                                                                                                                                                                                                                                                                                                                                                                                  |
| Scope of work: Direct burial fiber optic cables will be placed within the back 5 feet of county ROW. Section: All cables will be direct burial no less than 48" below lowest grade where permitted. All handholes and Pedestals will be placed on the back ROW line or in private easements secured from landowners out of the county common maintenance area. The roads proposed in this phase of deployment all have legal county right of way according to county records.                                        |
| County Road Name: Whiddon Rd                                                                                                                                                                                                                                                                                                                                                                                                                                                                                         |
| Beginning Location: Holmes Hollow Intersection Ending Location: Robinson Rd Intersection                                                                                                                                                                                                                                                                                                                                                                                                                             |
| Length of Project: 2935' Section: 14 Township: 09N Range: 04E                                                                                                                                                                                                                                                                                                                                                                                                                                                        |
| Description of Work: Install fiber optic cable, handholes, pedestals, and fiber optic drops to homes and Businesses                                                                                                                                                                                                                                                                                                                                                                                                  |
| Scope of work: Direct burial fiber optic cables will be placed within the back 5 feet of county ROW. Section: All cables will be direct burial no less than 48" below lowest grade where permitted. All handholes and Pedestals will be placed on the back ROW line or in private easements secured from landowners out of the county common maintenance area. The roads proposed in this phase of deployment all have legal county right of way according to county records.                                        |
| County Road Name:                                                                                                                                                                                                                                                                                                                                                                                                                                                                                                    |
| Beginning Location: Ending Location:                                                                                                                                                                                                                                                                                                                                                                                                                                                                                 |
| Length of Project: Section: Township: Range:                                                                                                                                                                                                                                                                                                                                                                                                                                                                         |
| Description of Work:                                                                                                                                                                                                                                                                                                                                                                                                                                                                                                 |
|                                                                                                                                                                                                                                                                                                                                                                                                                                                                                                                      |